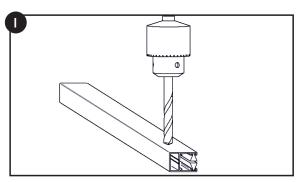

## **INSTALLATION MANUAL**

 Drill holes in the guides approx. 2" away from the top and bottom edges and at intervals of 10-20" between holes.

2.Insert the bottom plugs into the guides.

3.Insert the KLIK-KLAK clip into the guides from the bottom, paying attention to placing them in the correct guide.