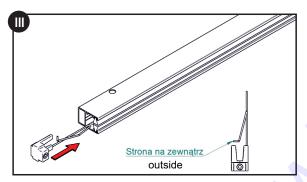

## **INSTALLATION MANUAL**

 Drill holes in the guides approx. 2" away from the top and bottom edges and at intervals of 10-20" between holes.

2.Insert the bottom plugs into the guides.

3.Insert the KLIK-KLAK clip into the guides from the bottom, paying attention to placing them in the correct guide.