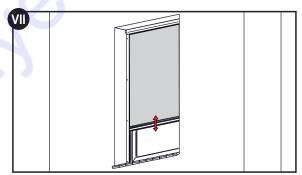

7.Check the correct functioning of the mosquito net. If necessary, change the height of the attachment of the catches in the guides.

8.Insert the screw holes plugs.