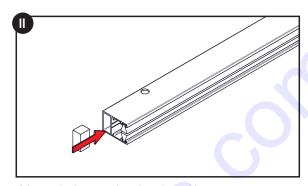

## **INSTALLATION MANUAL**

 Drill holes in the guides approx. 2" away from the top and bottom edges and at intervals of 10-20" between holes.

2.Insert the bottom plugs into the guides.

3.Insert the KLIK-KLAK clip into the guides from the bottom, paying attention to placing them in the correct guide.