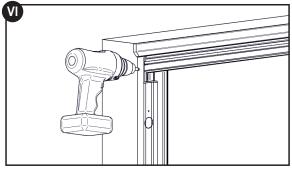

4. Tighten the hook locking screw.

5.Put the cassette with mesh on the guides. Slide the guides to fasten the side hooks in the holes.

 Place the mosquito net on the window and screw it to the window frame after checking the vertical and level.