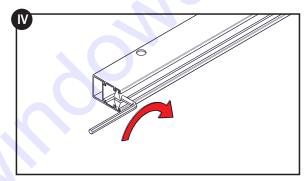

## **INSTALLATION MANUAL**

 Drill holes in the guides approx. 2" away from the top and bottom edges and at intervals of 10-20" between holes.

2.Insert the bottom plugs into the guides.

3.Insert the KLIK-KLAK clip into the guides from the bottom, paying attention to placing them in the correct guide.