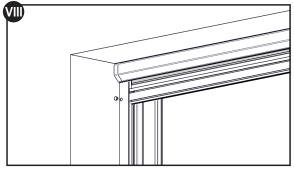

7.Check the correct functioning of the mosquito net. If necessary, change the height of the attachment of the catches in the guides.

8.Insert the screw holes plugs.