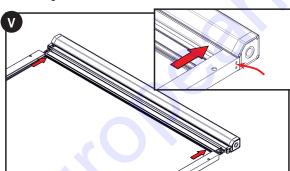

4. Tighten the hook locking screw.

5.Put the cassette with mesh on the guides. Slide the guides to fasten the side hooks in the holes.

 Place the mosquito net on the window and screw it to the window frame after checking the vertical and level.